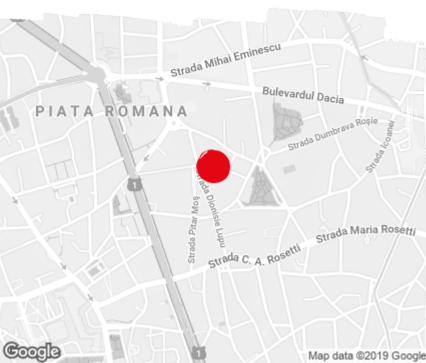

## Astoria Center

**Building information** 

Building status

Parking ratio

Year of construction

Total building area

Bucharest, Sector 1, No. 64-66, Dionisie Lupu Street

### Public transport

Metro: M2 Bus: 381, 783, N119, 331, 79, 86, 133